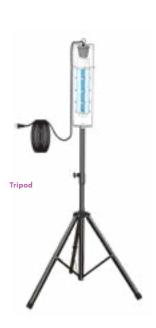

#### 04. Installation Method

Optional accessories: Eyebolt base and Tripod (M8 Adapter)