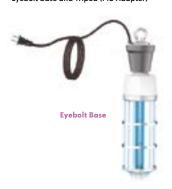

#### 04. Installation Method

Optional accessories: Eyebolt base and Tripod (M8 Adapter)