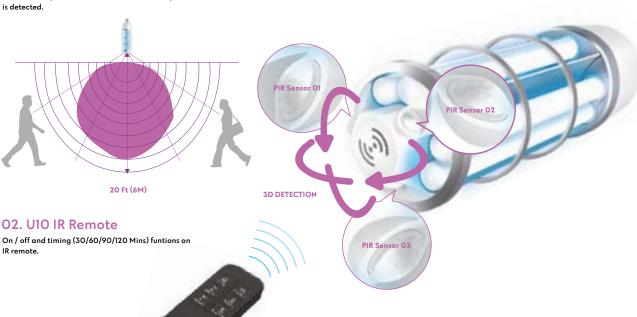

#### O1. Mircowave and PIR Sensor Built-In

3D sensor detection: 1 Microwave + 3 PIR sensors, automatically turns off when unintended entry is detected.

#### 04. Installation Method

Optional accessories: Eyebolt base and Tripod (M8 Adapter)