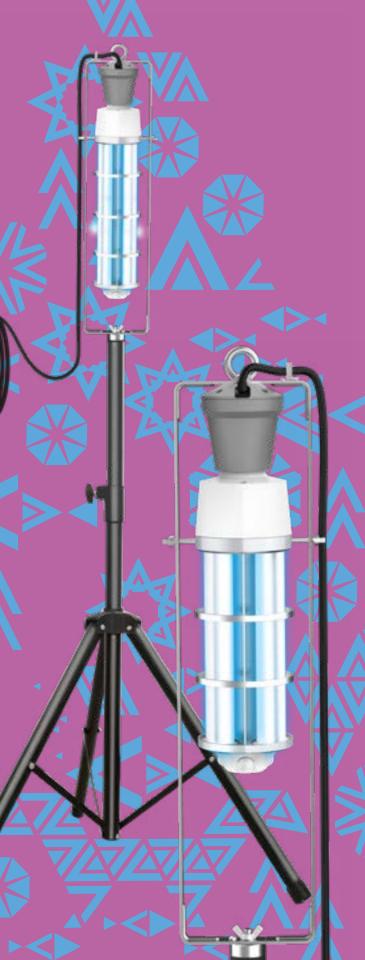

## UVC GERMICIDAL LIGHT

**UVPort** 80W

Providing A
Safe, Healthy,
And Clean
Space For Small
Businesses

# **DIMENSIONS CUVL01-80W CUVF01-80W** 58-86 inches 3.7 inches 15.1 inches 21 inches

#### 04. Installation Method

Optional accessories: Eyebolt base and Tripod (M8 Adapter)